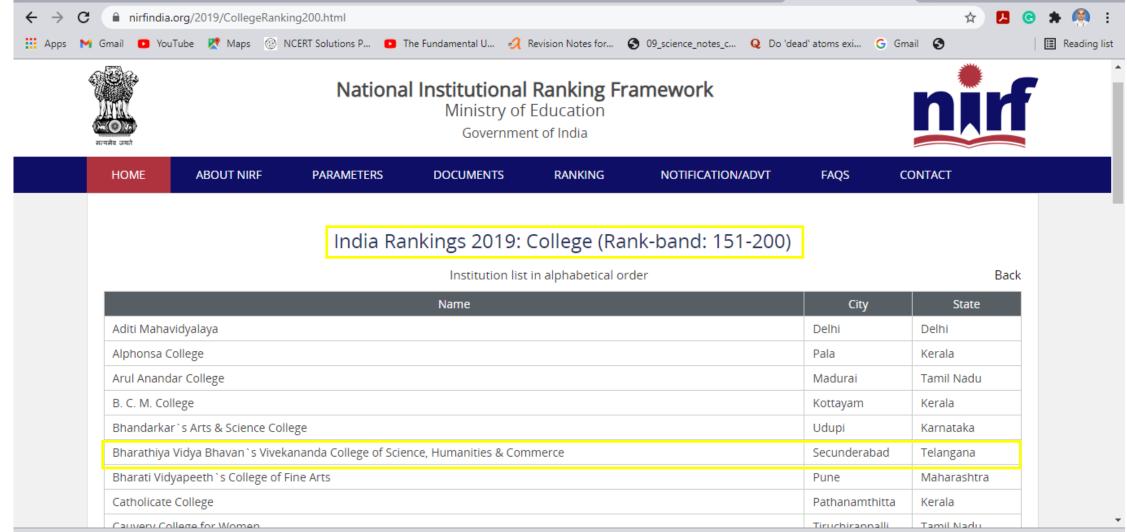

#### **NIRF Summary**

- The National Institutional Ranking Framework (NIRF) was approved by the MHRD and launched by Hon. Minister of Human Resource Development (HRD) on 29<sup>th</sup> September 2015.
- The framework outlines a methodology to rank institutions across the country.
- The College has been participating in NIRF rankings since 2017, the 2<sup>nd</sup> year of its launch.
- The College is placed in the rank band 151-200 consecutively in 2018,2019 and 2020.
  - India Rankings 2020: College (Rank-band: 151-200)
     https://www.nirfindia.org/2020/CollegeRanking200.html
     India Rankings 2020: Participated Institutes Management
  - India Rankings 2019: College (Rank-band: 151-200)
     https://www.nirfindia.org/2019/CollegeRanking200.html

     India Rankings 2019:Participated Institutes Management
     https://www.nirfindia.org/2019/ManagementRankingALL.html

https://www.nirfindia.org/2020/ManagementRankingALL.html

- India Rankings 2018: College (Rank-band: 151-200)
   https://www.nirfindia.org/2018/CollegeRanking200.html
   India Rankings 2018: Participated Institutes Management
   https://www.nirfindia.org/2018/ManagementRankingALL.html
- 4. India Rankings 2017: List of Participating Institutions Overall <a href="https://www.nirfindia.org/2017/OverallRankingAll.html">https://www.nirfindia.org/2017/OverallRankingAll.html</a>
- The overall score of the **College** is 42.37, 45.93 and 46.26 during 2018, 2019 and 2020 respectively.
- The College has submitted its data for NIRF Ranking 2021 on 18-02-2021.
- Generally, the ranks are released in the 1<sup>st</sup> week of April every year. However, the ranks were released in the 1<sup>st</sup> week of June 2020 due to the pandemic.
- The scope for improvement in the rankings are the parameter "Research and Professional Practice (RP)" and "Faculty with PhD".
- The scores in other parameters are either on par with or higher than the colleges ranked below
   100.