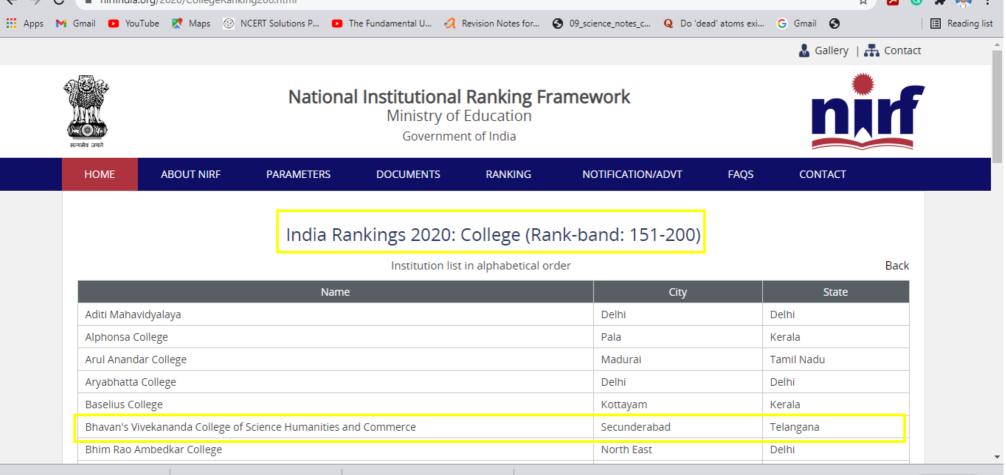

#### **NIRF Summary**

- The National Institutional Ranking Framework (NIRF) was approved by the MHRD and launched by Hon. Minister of Human Resource Development (HRD) on 29<sup>th</sup> September 2015.
- The framework outlines a methodology to rank institutions across the country.
- The College has been participating in NIRF rankings since 2017, the 2<sup>nd</sup> year of its launch.
- The College is placed in the rank band 151-200 consecutively in 2018,2019 and 2020.
  - India Rankings 2020: College (Rank-band: 151-200)
     https://www.nirfindia.org/2020/CollegeRanking200.html
     India Rankings 2020: Participated Institutes Management
  - India Rankings 2019: College (Rank-band: 151-200)
     https://www.nirfindia.org/2019/CollegeRanking200.html